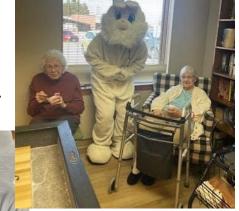

## Easter Fun at Cedarwood

Idonna had special visitors today! Her great grandchildren had a great time hunting for eggs.

Al and Marilyn have special ties with the Easter bunny! Thank you Eliza for bring so much Joy to everyone!

Good Friday
was a day of
smiles and children attending
our Easter Egg
Hunt.

Page 2 Cedarwood Chronicle