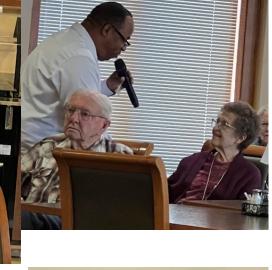

# Entertainers

Louis Watkins came
to entertain us . Louis
is a new entertainer
to Cedarwood,
everybody enjoyed his
music so much.

Zion Countryside sing along. We had lots for fun singing hymns. We also had birthday cake for Sylvia's birthday!

Paul Seibert came to entertain us on April 9th, with lots of different instruments. It was a full house with 37 tenants listening.

The Parker's are always a joy when they come to Cedarwood!

Thank you,

Allen and Connie.