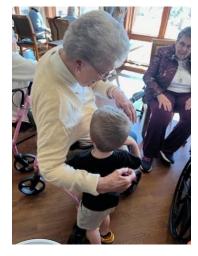

## Easter Fun at Cedarwood

Idonna had special visitors today! Her great grandchildren had a great time hunting for eggs.

Al and Marilyn have special ties with the Easter bunny! Thank you Eliza for bring so much Joy to everyone!

Good Friday
was a day of
smiles and children attending
our Easter Egg
Hunt.

Page 2 Cedarwood Chronicle