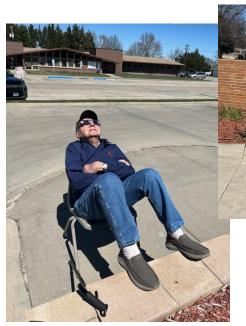

# Eclipse 2024

Pond Toss was our trophy activity. We threw bean bags in the inflatable pond to get points. Karen is the winner!

Velcro Darts was fun on Monday afternoon. Large group of tenants gave it a try! Elvera Olson was the winner!