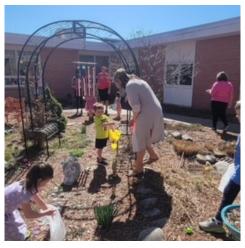

## Easter Fun at Cedarwood

Idonna had special visitors today! Her great grandchildren had a great time hunting for eggs.

Al and Marilyn have special ties with the Easter bunny! Thank you Eliza for bring so much Joy to everyone!

Good Friday
was a day of
smiles and children attending
our Easter Egg
Hunt.

Page 2 Cedarwood Chronicle