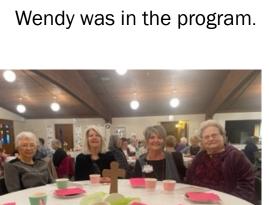

### Easter Week

American Lutheran had a Women's Coffee

"Women at the foot of the Cross"

Shirley, Wendy, Jan and Betty H. attended. Wendy was in the program.

Every Wednesday through lent we attended the luncheons at different churches. Usually there was a van load. This was the last Luncheon at Foursquare.