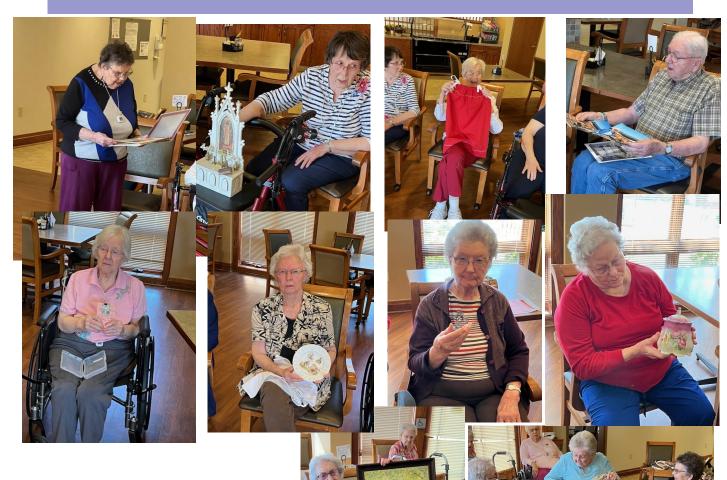

# Show & Tell

Just a few of our show & tell items. It's always great to see what we have to show. We had so many precious items.

Max-desert vacation. New Mexico 1982. Scrapbook done by Doug and Dave. Charlotte-Hand made altar by August Fangmeier, Norbert's great grandfather. This was given as a toy to be played with. Lou Ann pillowcase dresses for orphan girls in Africa. Dwain F. Pictures of long horn steer seen during a trip to Oklahoma. Karen B. has an antique dish that her grandmother used to feed her mother as a baby. Estimated to be 115 years old. June R showed her grandmothers "proof she was not an alien" booklet. Her grandmothers proof of citizenship. Betty showed a beautiful candy dish that belonged to her grandmother. Eleanor shared a 60th anniversary cross given to the Klaus's by a brother in law. Virginia shared a 2015 painting done by and given to her by her daughter Sue. Cleo-table runner. 1950 she learned to crochet. This runner consists of 171 squares which takes 45 min to make one square for a total of 128. 25 hours to complete this project.