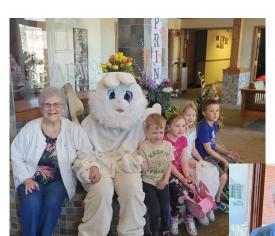

## Easter Fun at Cedarwood

Idonna had special visitors today! Her great grandchildren had a great time hunting for eggs.

Al and Marilyn have special ties with the Easter bunny! Thank you Eliza for bring so much Joy to everyone!

Good Friday
was a day of
smiles and children attending
our Easter Egg
Hunt.

Page 2 Cedarwood Chronicle