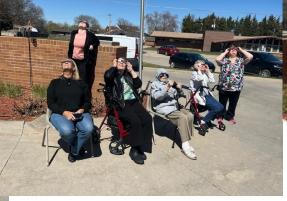

# Eclipse 2024

Pond Toss was our trophy activity. We threw bean bags in the inflatable pond to get points. Karen is the winner!

Velcro Darts was fun on Monday afternoon. Large group of tenants gave it a try! Elvera Olson was the winner!