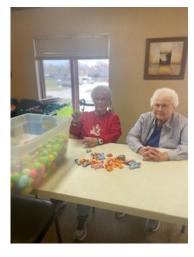

# Easter Egg Hunt

Filling Eggs for the hunt! Over 500 eggs were filled. (pictured above)

We had a lot of smiles from the Easter Egg hunt!