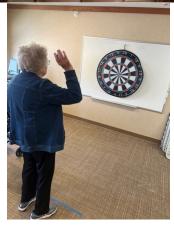

# Eclipse 2024

Pond Toss was our trophy activity. We threw bean bags in the inflatable pond to get points. Karen is the winner!

Velcro Darts was fun on Monday afternoon. Large group of tenants gave it a try! Elvera Olson was the winner!