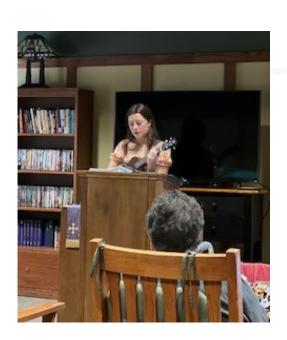

He is Risen

On Easter Sunday afternoon
Regan Kapke came to Cedarwood
and played hymns with the
ukulele for us. Beautiful Christian
hymns. Thank you, Regan