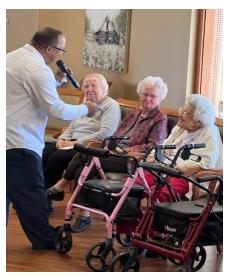

# Entertainers

Louis Watkins came
to entertain us . Louis
is a new entertainer
to Cedarwood,
everybody enjoyed his
music so much.

Zion Countryside sing along. We had lots for fun singing hymns. We also had birthday cake for Sylvia's birthday!

Paul Seibert came to entertain us on April 9th, with lots of different instruments. It was a full house with 37 tenants listening.

The Parker's are always a joy when they come to Cedarwood!

Thank you,

Allen and Connie.